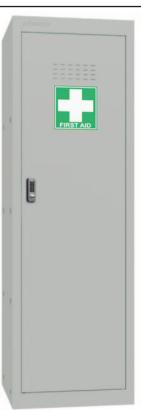

## MC SERIES MEDICAL CUBE LOCKERS

MC1244GGE

**THE PHOENIX MC SERIES MEDICAL CUBE LOCKERS** are available in 4 sizes. Designed to provide secure storage for First Aid items and Medical Supplies, making them ideal for use at GP Surgeries, Pharmacies and Hospitals as well as in Offices, Gyms, Schools and industrial and commercial workplaces.

| MODEL<br>NUMBER | LOCKING<br>OPTIONS | EXTERNAL DIMENSIONS<br>H x W x D | INTERNAL DIMENSIONS<br>H x W x D | WEIGHT | CAPACITY   | SHELVES |
|-----------------|--------------------|----------------------------------|----------------------------------|--------|------------|---------|
| MC0344GG        | K/C/E              | 365 x 400 x 400mm                | 310 x 398 x 360mm                | 5kg    | 44 Litres  | 0       |
| MC0544GG        | K/C/E              | 520 x 400 x 400mm                | 465 x 398 x 360mm                | 8kg    | 66 Litres  | 1       |
| MC0644GG        | K/C/E              | 665 x 400 x 400mm                | 610 x 398 x 360mm                | 9kg    | 87 Litres  | 1       |
| MC1244GG        | K/C/E              | 1265 x 400 x 400mm               | 1210 x 398 x 360mm               | 16kg   | 173 Litres | 3       |