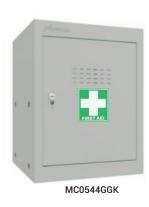

| MODEL<br>NUMBER | LOCKING<br>OPTIONS | EXTERNAL DIMENSIONS<br>H x W x D | INTERNAL DIMENSIONS<br>H x W x D | WEIGHT | CAPACITY   | SHELVES |
|-----------------|--------------------|----------------------------------|----------------------------------|--------|------------|---------|
| MC0344GG        | K/C/E              | 365 x 400 x 400mm                | 310 x 398 x 360mm                | 5kg    | 44 Litres  | 0       |
| MC0544GG        | K/C/E              | 520 x 400 x 400mm                | 465 x 398 x 360mm                | 8kg    | 66 Litres  | 1       |
| MC0644GG        | K/C/E              | 665 x 400 x 400mm                | 610 x 398 x 360mm                | 9kg    | 87 Litres  | 1       |
| MC1244GG        | K/C/E              | 1265 x 400 x 400mm               | 1210 x 398 x 360mm               | 16kg   | 173 Litres | 3       |