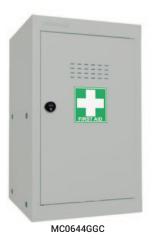

| MODEL<br>NUMBER | LOCKING<br>OPTIONS | EXTERNAL DIMENSIONS<br>H x W x D | INTERNAL DIMENSIONS<br>H x W x D | WEIGHT | CAPACITY   | SHELVES |
|-----------------|--------------------|----------------------------------|----------------------------------|--------|------------|---------|
| MC0344GG        | K/C/E              | 365 x 400 x 400mm                | 310 x 398 x 360mm                | 5kg    | 44 Litres  | 0       |
| MC0544GG        | K/C/E              | 520 x 400 x 400mm                | 465 x 398 x 360mm                | 8kg    | 66 Litres  | 1       |
| MC0644GG        | K/C/E              | 665 x 400 x 400mm                | 610 x 398 x 360mm                | 9kg    | 87 Litres  | 1       |
| MC1244GG        | K/C/E              | 1265 x 400 x 400mm               | 1210 x 398 x 360mm               | 16kg   | 173 Litres | 3       |