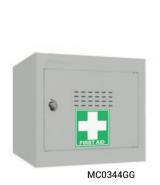

| MODEL<br>NUMBER | LOCKING<br>OPTIONS | EXTERNAL DIMENSIONS<br>H x W x D | INTERNAL DIMENSIONS<br>H x W x D | WEIGHT | CAPACITY   | SHELVES |
|-----------------|--------------------|----------------------------------|----------------------------------|--------|------------|---------|
| MC0344GG        | K/C/E              | 365 x 400 x 400mm                | 310 x 398 x 360mm                | 5kg    | 44 Litres  | 0       |
| MC0544GG        | K/C/E              | 520 x 400 x 400mm                | 465 x 398 x 360mm                | 8kg    | 66 Litres  | 1       |
| MC0644GG        | K/C/E              | 665 x 400 x 400mm                | 610 x 398 x 360mm                | 9kg    | 87 Litres  | 1       |
| MC1244GG        | K/C/E              | 1265 x 400 x 400mm               | 1210 x 398 x 360mm               | 16kg   | 173 Litres | 3       |